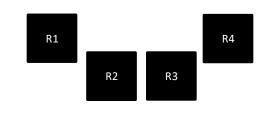

**START POS:** Shooter starts standing by center post. Shooting order is shooter's choice, rifle not last.

PROCEDURE: When ready shooter says: "Big Dance tonight!"

**ATB:** With shotgun from left doorway engage 4 shotgun targets until down. With rifle at center doorway engage both center "R" targets- (R2&R3) with three (3) rounds each, Then double tap outside "R" targets- (R1 & R4). From right doorway with revolvers engage "P" targets with same instructions as the rifle. 3 rounds each on P2 & P3, then double tap P1 & P4.

PROCEDURE: When ready shooter says: "That's my tub of water!"

**ATB:** With shotgun from left doorway engage 4 shotgun targets until down. With rifle at center doorway engage "R" targets with a Nevada sweep double tapping the end targets. With revolvers from right doorway engage "P" targets with a Nevada sweep double tapping end targets.