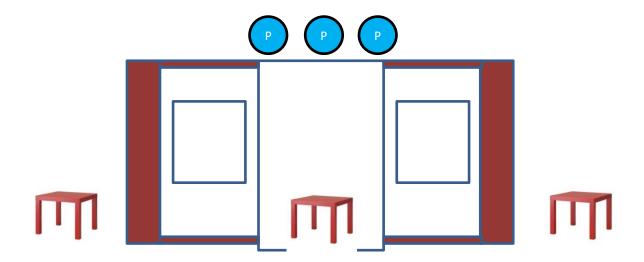

# STAGE 5 MAY 2024 COWBOY MONTHLY MATCH GRIZZLY DAVE'S TONSORIAL PARLOR 10 REVOLVER 10 RIFLE 4+ SHOTGUN

**STAGING:** Revolvers holstered. Rifle on center doorway table. Shotgun open/empty staged on left doorway table.

**START POS:** Shooter starts standing by center post. Shooting order is shooter's choice, rifle not last.

PROCEDURE: When ready shooter says: "Big Dance tonight!"

**ATB:** With shotgun from left doorway engage 4 shotgun targets until down. With rifle at center doorway engage both center "R" targets- (R2&R3) with three (3) rounds each, Then double tap outside "R" targets- (R1 & R4). From right doorway with revolvers engage "P" targets with same instructions as the rifle. 3 rounds each on P2 & P3, then double tap P1 & P4.