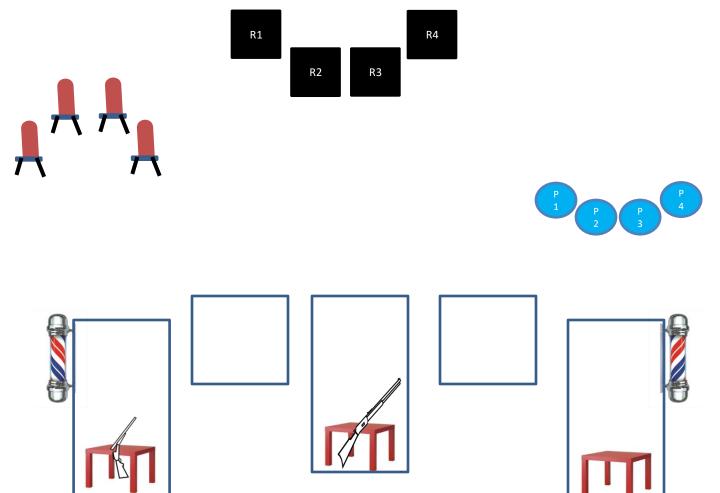

### STAGE 3 MAY 2024 COWBOY ACTION MONTHLY MATCH THE MARSHALL'S OFFICE 10-REVOLVER 10 RIFLE 4+ SHOTGUN

R R R

**STAGING:** Revolvers holstered. Rifle on left outside table. Shotgun open/empty anywhere safely.

**START POS:** Shooter may start with any firearm, rifle not last.

**PROCEDURE:** Shooter says when ready "Make yer play Ringo".

ATB: with rifle from left outside table engage "R" targets by sweeping targets from either end then double tap center target. Repeat sequence. From doorway with revolvers engage "P" targets with same instructions as per the rifle. From right outside table engage 4 shotgun targets until down.