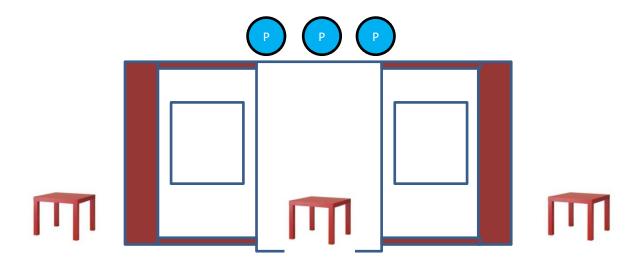

# STAGE 5 MAY 2024 COWBOY MONTHLY MATCH GRIZZLY DAVE'S TONSORIAL PARLOR 10 REVOLVER 10 RIFLE 4+ SHOTGUN

**STAGING:** Revolvers holstered. Rifle on center doorway table. Shotgun open/empty staged on left doorway table.

**START POS:** Shooter starts standing by center post. Shooting order is shooter's choice, rifle not last.

PROCEDURE: When ready shooter says: "Big Dance tonight!"

**ATB:** With shotgun from left doorway engage 4 shotgun targets until down. With rifle at center doorway engage both center "R" targets- (R2&R3) with three (3) rounds each, Then double tap outside "R" targets- (R1 & R4). From right doorway with revolvers engage "P" targets with same instructions as the rifle. 3 rounds each on P2 & P3, then double tap P1 & P4.