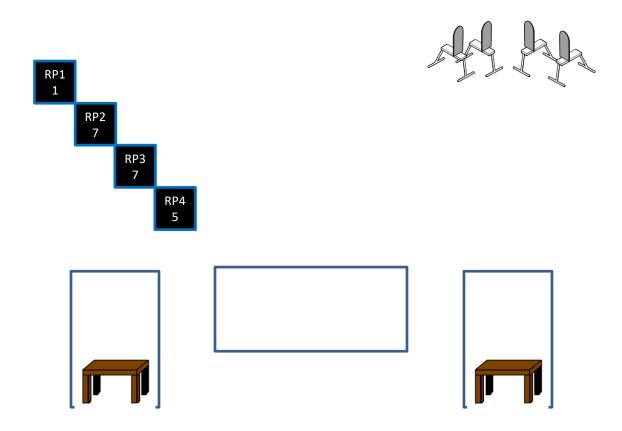

## STAGE 2 MAY 2024 COWBOY ACTION MONTHLY MATCH THE STROMBERGER MERCANTILE 10-REVOLVER 10- RIFLE 4+ SHOTGUN

**STAGING:** Revolvers holstered. Rifle on left doorway table. Shotgun open/empty staged any where safely.

#### PROCEDURE: Shooter says when ready "Start the Revolution!"

ATB: with revolvers and rifle engage the "RP" targets with a **Revolutionary** 1-7-7-5 sweep. Sweep may be from either end, but- RP1= 1 round, RP2= 7 rounds, RP3= 7 rounds and RP4= 5 rounds.

With shotgun from Right doorway engage 4 shotgun targets until down.