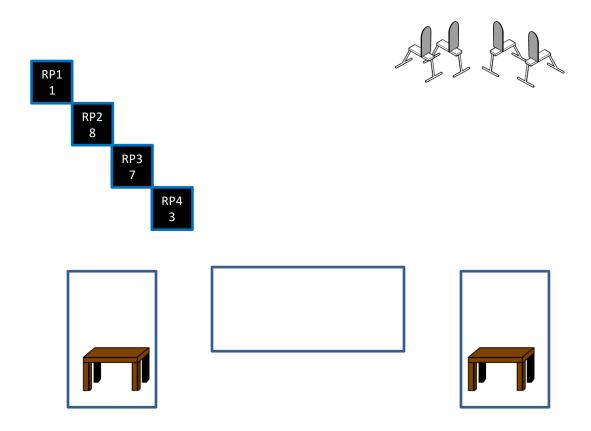

## STAGE 1 MAY 2024 COWBOY ACTION MONTHLY MATCH THE STROMBERGER MERCANTILE 10-REVOLVER 9- RIFLE 4+ SHOTGUN

**STAGING:** Revolvers holstered. Rifle on left doorway table. Shotgun open/empty staged any where safely.

**START POS:** Shooter starts at the ready at left or right doorway.

PROCEDURE: Shooter says when ready "Blast em all!"

ATB: with revolvers and rifle as necessary, from left doorway engage the "RP" targets in a <u>Winchester</u>- 1-8-7-3 sweep. Sweep may be from either end, but RP1=1 round, RP2= 8 rounds, RP3= 7 rounds, RP4= 3 rounds.

From either Right doorway with the shotgun engage 4 Shotgun targets until down.